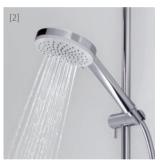

Due to the new VARIJET technology the water is variably distributed to the outlet jets, creating a full spray pattern for all spray types:

[1] activating and stimulating

[2] strong and focused [3] soft and generous