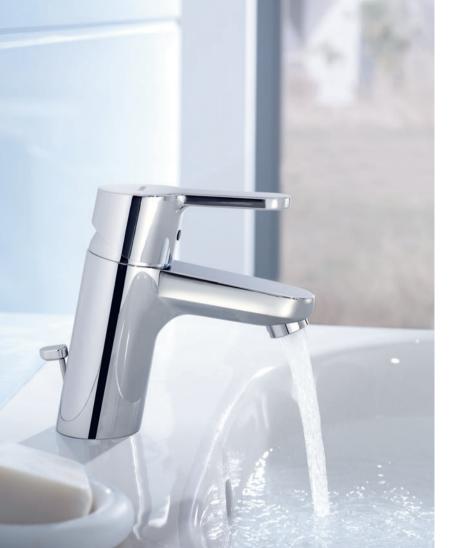

### STYLISH AND SLENDER. WONDERFUL AND UNIVERSAL: HANSAVANTIS.

This clear, fresh style is unmistakable: slim and smart - HANSAVANTIS and HANSAVANTIS STYLE air of light-heartedness is the perfect choice for modern bathrooms. High-quality Hansa technology ensures easy operation, simple care and a reduced use of water and engergy: up to 50% savings potential!

Charming alternative to the top-operated HANSAVANTIS: the side-operated HANSAVANTIS STYLE with its curved high spout.