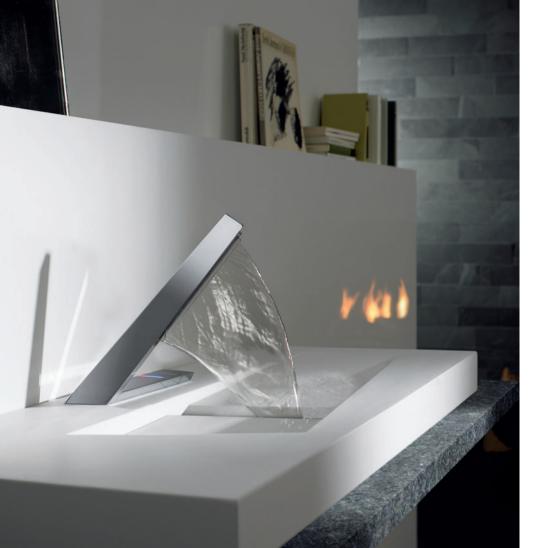

### THE CROWNING GLORY OF OUR LOVE FOR WATER: HANSA EDITION.

Giving form not just to the fittings, but to water: HANSA EDITION implements this idea by striving for the perfect unity of design and function. The symbolic fitting and fitting combination HANSALATRAVA, HANSACANYON and HANSAMURANO presents water in a unique manner, fascinates, appeals to all senses. Expressive, thanks to the uncompromising design vocabulary and perfect transitions in the detail and the material: HANSA EDITION is made for people who regard design as an attitude towards life and recognise the special something in the uniqueness of the fitting.