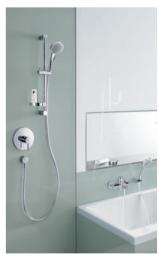

## MINIMALIST DESIGN. MAXIMUM SAFETY: HANSAUNITA.

It ensures you are warm – but remains cool to the touch: The **THERMO COOL** function of the new HANSAUNITA thermostat makes showering a real pleasure. A shortned flow of hot water means the metal casing hardly heats up. The water remains at a pleasant temperature, just like the body of the thermostat: Preset to a temperature of 38°C, an additional safety lock prevents unwanted hot surges of water.

With its modern, cylindrical basic form and the very slim diameter of 38 mm make the HANSAUNITA very versatile and allow it to be excellently combine with the wide range of decorating styles - whether individually, shower system with a directly connected or with HANSAVIVA wall bar set.