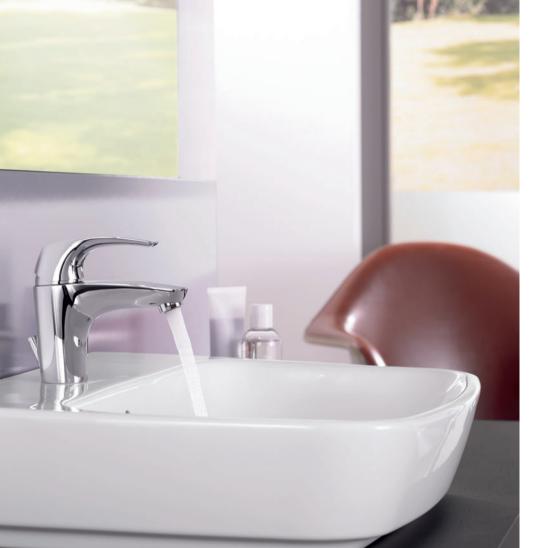

### STYLISH AND SLENDER. WONDERFUL AND UNIVERSAL: HANSAVANTIS.

This clear, fresh style is unmistakable: slim and smart - HANSAVANTIS and HANSAVANTIS STYLE air of light-heartedness is the perfect choice for modern bathrooms. High-quality Hansa technology ensures easy operation, simple care and a reduced use of water and engergy: up to 50% savings potential!

Charming alternative to the top-operated HANSAVANTIS: the side-operated HANSAVANTIS STYLE with its curved high spout.