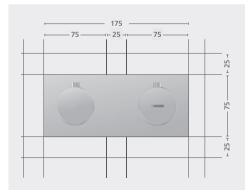

### THE PRINCIPLE OF CLARITY: HANSAMATRIX.

Thanks to HANSAMATRIX, you gain additional creative freedom for all the HANSAILIVING series. HANSAMATRIX is an innovative product system which allows the complete realisation of high-quality architecture-driven planning as a concealed solution. The components of the HANSAMATRIX system can be combined in innumerable ways with the aid of a standardised 25mm-grid (see graphic below). Several functions can be cleverly grouped in a new component, resulting in tranguil and elegant fittings – in all bathroom areas with an identical logic as regards basin, bathtub and shower, as well as with a matching overhead shower.