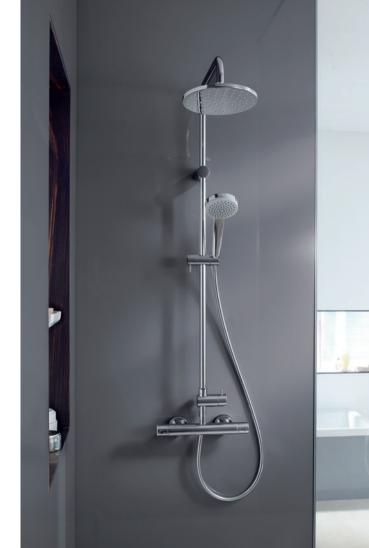

### COMFORT! HANSAVIVA.

The HANSAVIVA range, designed with comfort in mind, includes numerous products - from shower hose to shower system - which make having a shower an unforgettable experience. In addition to the typical Hansa quality, the cutting-edge design and the extensive functions, the series is particularly impressive due to its excellent price/performance ratio and economy. Furthermore, an integrated pressure-independent flow restrictor reduces the flow rate by roughly 50%.

Due to the new VARIJET technology the water is variably distributed to the outlet jets, creating a full spray pattern for all spray types:

[1] activating and stimulating

[2] strong and focused [3] soft and generous