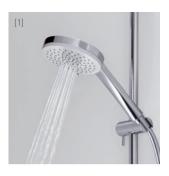

Due to the new VARIJET technology the water is variably distributed to the outlet jets, creating a full spray pattern for all spray types:

[1] activating and stimulating

[2] strong and focused [3] soft and generous