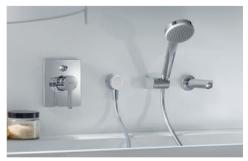

## CLASSIC AND MODERN. BEAUTIFULLY COMBINED: HANSA**DISC**.

For anyone who needs proof that good design never goes out of fashion: HANSA**DISC**. The softly flowing lines look modern and completely contemporary. HANSA**DISC** indulges the senses and ennobles classically decorated bathrooms. The robust, long-lasting technology is also quietly impressive on the functional level.

Technical and formally convincing: the HANSADISC exposed solution for bath and concealed solution for the shower. In both cases the image is completed with the elegant, flat hand shower HANSAPUREJET.

HANSA|HOME 21