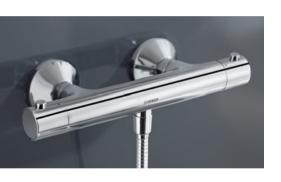

## MINIMALIST DESIGN. MAXIMUM SAFETY: HANSAUNITA.

It ensures you are warm – but remains cool to the touch: The **THERMO COOL** function of the new HANSAUNITA thermostat makes showering a real pleasure. A shortned flow of hot water means the metal casing hardly heats up. The water remains at a pleasant temperature, just like the body of the thermostat: Preset to a temperature of 38°C, an additional safety lock prevents unwanted hot surges of water.

With its modern, cylindrical basic form and the very slim diameter of 38 mm make the HANSAUNITA very versatile and allow it to be excellently combine with the wide range of decorating styles - whether individually, shower system with a directly connected or with HANSAVIVA wall bar set.