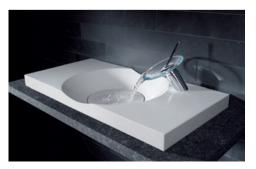

### SAVE WHERE IT REALLY MAKES SENSE: WITH INTELLIGENT SOLUTIONS THAT ARE WORTH THE INVESTMENT

Up to 50% savings by restricting the flow rate from 12 l/min to 6 or 8 l/min.

The series of the HANSA|LIVING segment clearly show that economic efficiency must not come at the expense of design: thanks to full and optimized stream formation, the fittings provide unlimited comfort with a considerably reduced flow rate of 6 l/min or 8 l/min.

normal stream former
new stream former 6 l/min

A special stream former reduces the flow rate from 12 l/min to 6 l/min for all the new HANSA|HOME series. The volume of the spray has been incredibly retained even though the actual flow rate has been cut by half.