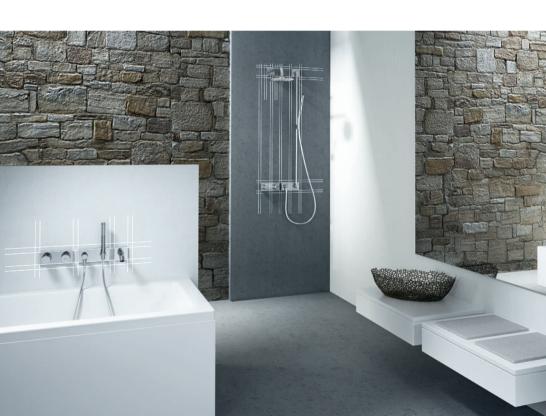

### THE PRINCIPLE OF CLARITY: HANSAMATRIX.

Thanks to HANSAMATRIX, you gain additional creative freedom for all the HANSAILIVING series. HANSAMATRIX is an innovative product system which allows the complete realisation of high-quality architecture-driven planning as a concealed solution. The components of the HANSAMATRIX system can be combined in innumerable ways with the aid of a standardised 25mm-grid (see graphic below). Several functions can be cleverly grouped in a new component, resulting in tranguil and elegant fittings – in all bathroom areas with an identical logic as regards basin, bathtub and shower, as well as with a matching overhead shower.