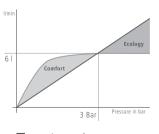

### HALF IS ENOUGH: 50% SAVINGS WITH OUR PRESSURE-INDEPENDENT FLOW RESTRICTOR.

Intelligent stream formation and limitation of the flow rate means optimized water consumption without any loss in comfort