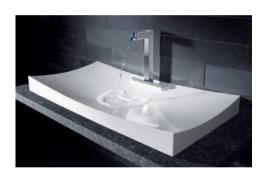

### THE CROWNING GLORY OF OUR LOVE FOR WATER: HANSA EDITION.

Giving form not just to the fittings, but to water: HANSA EDITION implements this idea by striving for the perfect unity of design and function. The symbolic fitting and fitting combination HANSALATRAVA, HANSACANYON and HANSAMURANO presents water in a unique manner, fascinates, appeals to all senses. Expressive, thanks to the uncompromising design vocabulary and perfect transitions in the detail and the material: HANSA EDITION is made for people who regard design as an attitude towards life and recognise the special something in the uniqueness of the fitting.