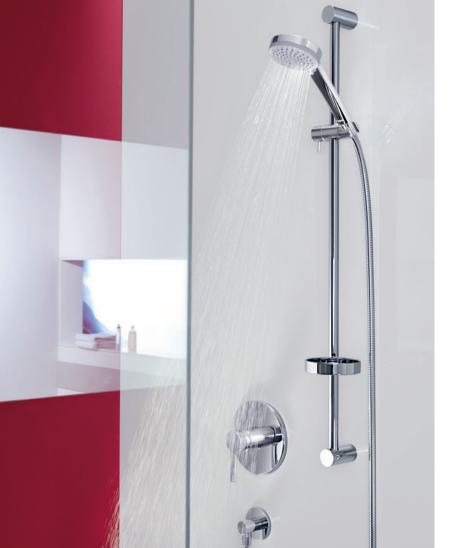

### COMFORT! HANSAVIVA.

The HANSAVIVA range, designed with comfort in mind, includes numerous products - from shower hose to shower system - which make having a shower an unforgettable experience. In addition to the typical Hansa quality, the cutting-edge design and the extensive functions, the series is particularly impressive due to its excellent price/performance ratio and economy. Furthermore, an integrated pressure-independent flow restrictor reduces the flow rate by roughly 50%.

Due to the new VARIJET technology the water is variably distributed to the outlet jets, creating a full spray pattern for all spray types:

[1] activating and stimulating

[2] strong and focused [3] soft and generous