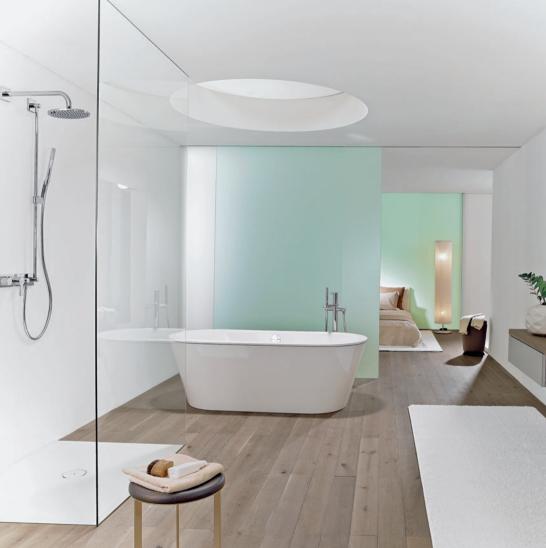

### EMOTION AND INTELLECT IN COMPLETE HARMONY: HANSARONDA.

Harmony: no other fittings range embodies this principle as convincingly as the new HANSARONDA. After careful but stringent reworking of the design, this popular line looks young and fresh. The carefully selected product range is both contemporary and practical. The varied HANSARONDA options for basin, bath and shower allow the realisation of wide-ranging ideas and sophisticated architectural proposals.

Comfortable and very practical: the special extractable hand spray is ideal for washing hair and filling containers. The new HANSARONDA is mighty impressive due to a pleasant combination of resolute and calming, linear and elliptical shapes.

### ALWAYS DIFFERENT. ALWAYS UNIQUE: HANSA**RONDA**.

Thanks to the ideal solutions for bathtub and shower, your HANSARONDA bathroom has it all. The well-thought-out range enables us to meet individual needs and preferences. A spectacular free-standing bath fitting, classic-modern exposed fittings, conventional or puristic-innovative concealed concepts: everything is possible, and everything is unmistakably HANSARONDA.