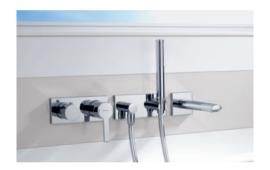

Unbeatably versatile: HANSARONDA solution based on the innovative concealed system HANSAMATRIX. All the functions are combined in a compact fashion in just a few components. By turning the HANSAMATRIX component the washbasin solution is suitable for left and

right handed people.

### THE PRINCIPLE OF CLARITY: HANSAMATRIX.

Thanks to HANSAMATRIX, you gain additional creative freedom for all the HANSAILIVING series. HANSAMATRIX is an innovative product system which allows the complete realisation of high-quality architecture-driven planning as a concealed solution. The components of the HANSAMATRIX system can be combined in innumerable ways with the aid of a standardised 25mm-grid (see graphic below). Several functions can be cleverly grouped in a new component, resulting in tranguil and elegant fittings – in all bathroom areas with an identical logic as regards basin, bathtub and shower, as well as with a matching overhead shower.