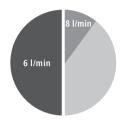

### SAVE WHERE IT REALLY MAKES SENSE: WITH INTELLIGENT SOLUTIONS THAT ARE WORTH THE INVESTMENT

Up to 50% savings by restricting the flow rate from 12 l/min to 6 or 8 l/min.

The series of the HANSA|LIVING segment clearly show that economic efficiency must not come at the expense of design: thanks to full and optimized stream formation, the fittings provide unlimited comfort with a considerably reduced flow rate of 6 l/min or 8 l/min.

normal stream former
new stream former 6 l/min

A special stream former reduces the flow rate from 12 l/min to 6 l/min for all the new HANSA|HOME series. The volume of the spray has been incredibly retained even though the actual flow rate has been cut by half.