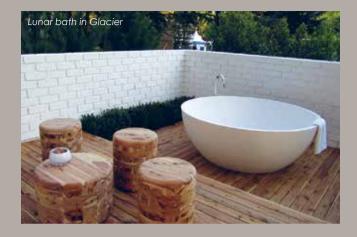

## handcrafted by artisans

Pool freestanding basin in Nero w/ ultra fine shell

Custom Lunar bath in Glacier at W Retreat, Koh Samu

Custom Haven bath in Cotton at W Retreat, Koh Samu

eco-sensitive bathware