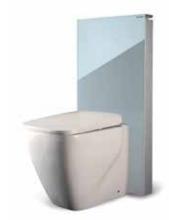

# **Question of taste**

It is up to you to choose from 8 different colour and pattern options. Personalise your bathroom the way you want.

# **Range of colours**

Blossom

Deep sea

Nude

Ocean breeze

# **Geberit Monolith Puro**

The Geberit Monolith changes your bathroom into a well-designed area. Besides the beautiful design, the Geberit Monolith includes all benefits you expect from a Geberit product: Its dual flush option saves water, the installation is simple to handle and it can be combined with a wide variety of floor standing WC ceramic brands. Available in 8 trendsetting colours and designs, there is one to suit every bathroom style.