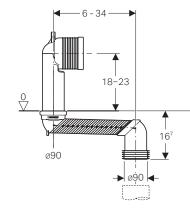

### Drainage connection

• Floor drainage S-bend for drainage connections 60mm-340mm from the wall. Article number: 242.960.00.1

White