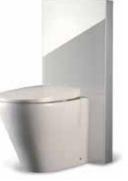

# Geberit **Monolith Puro**

- WC sanitary module for back-to-wall floor standing WCs
- For floor and wall drainage
- Water connection from the bottom, also possible from both sides (left or right bottom)
- Security glass front
- 4.5/3L or 6/3L dual-flush
- Fits a wide range of back-to-wall WC ceramics

# Available colours

Article number: 131.172.xx.1 4.5L/3L 131.174.xx.1 6L/3L

Nude (SW)

Red (SO) Ocean breeze

White (SF)

Available at :

541a balestier road Singapore 329863 532 balestier road Singapore 329859 tel : 6352 2202 / 6355 0055 fax : 6352 2272 enquiry@bathworld.net www.bathworld.net