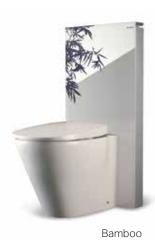

# **Question of taste**

It is up to you to choose from 8 different colour and pattern options. Personalise your bathroom the way you want.

# **Range of colours**

Blossom

Deep sea

Nude

Ocean breeze