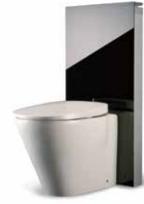

# **Question of taste**

It is up to you to choose from 8 different colour and pattern options. Personalise your bathroom the way you want.

# **Range of colours**

Blossom

Deep sea

Nude

Ocean breeze