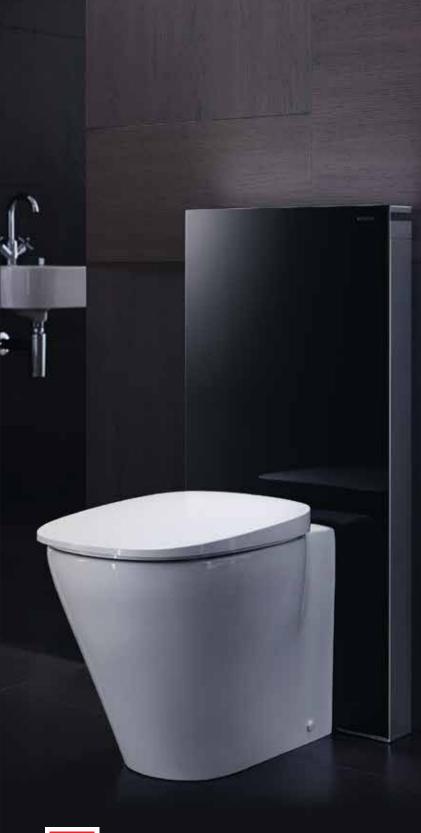

# **Clear lines.** A design element in your home.

The Geberit Monolith Puro upgrades your bathroom to the next level and changes your bathroom into a welldesigned area.

# **Question of detail**

Beside the beautiful design, the Geberit Monolith Puro includes all the benefits you expect from a Geberit product. All the working parts, including tank and fill and flush valves, are hidden inside a sleek metal-and-glass housing and is compatible with a wide variety of floor standing WC ceramics.

# Geberit **Monolith Puro**

- WC sanitary module for back-to-wall floor standing WCs
- For floor and wall drainage
- Water connection from the bottom, also possible from both sides (left or right bottom)
- Security glass front
- 4.5/3L or 6/3L dual-flush
- Fits a wide range of back-to-wall WC ceramics