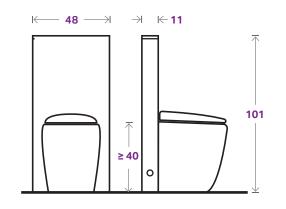

# **Top Quality, Safety**

Slim appearance design, only 11cm thickness, the minimalist style; high quality metal frame and sides, corrosion and abrasion resistance; two sections of straight flush, water saving and excellent cleaning effect.

# Geberit **Monolith Puro**

- WC sanitary module for back-to-wall floor standing WCs
- For floor and wall drainage
- Water connection from the bottom, also possible from both sides (left or right bottom)
- Security glass front
- 4.5/3L or 6/3L dual-flush
- Fits a wide range of back-to-wall WC ceramics