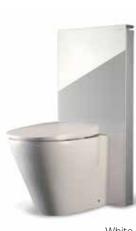

### Drainage connection

• Floor drainage S-bend for drainage connections 60mm-340mm from the wall. Article number: 242.960.00.1

White

# **Question of detail**

Beside the beautiful design, the Geberit Monolith Puro includes all the benefits you expect from a Geberit product. All the working parts, including tank and fill and flush valves, are hidden inside a sleek metal-and-glass housing and is compatible with a wide variety of floor standing WC ceramics.

# Geberit **Monolith Puro**

- WC sanitary module for back-to-wall floor standing WCs
- For floor and wall drainage
- Water connection from the bottom, also possible from both sides (left or right bottom)
- Security glass front
- 4.5/3L or 6/3L dual-flush
- Fits a wide range of back-to-wall WC ceramics