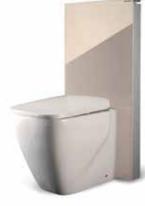

# **Clear lines.** A design element in your home.

The Geberit Monolith Puro upgrades your bathroom to the next level and changes your bathroom into a welldesigned area.

# **Question of taste**

It is up to you to choose from 8 different colour and pattern options. Personalise your bathroom the way you want.

# **Geberit Monolith Puro**

The Geberit Monolith changes your bathroom into a well-designed area. Besides the beautiful design, the Geberit Monolith includes all benefits you expect from a Geberit product: Its dual flush option saves water, the installation is simple to handle and it can be combined with a wide variety of floor standing WC ceramic brands. Available in 8 trendsetting colours and designs, there is one to suit every bathroom style.