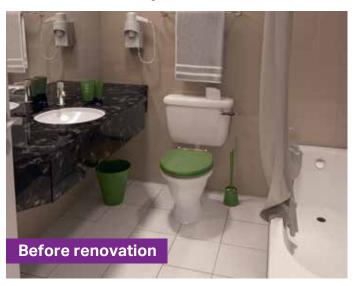

The Geberit Monolith Puro is the perfect choice for renovating a bathroom. It is a time-saving and cost-effective solution. In only a few hours the bathroom can be used again as neither the wall or floor tiles will be affected – the Monolith Puro takes care of that and the result is outstanding.

The installation of the Geberit Monolith Puro is a simple, quick and clean solution for renovations. The walls do not need to be hacked and existing water and drainage connections can be used, so work is kept to a minimum.