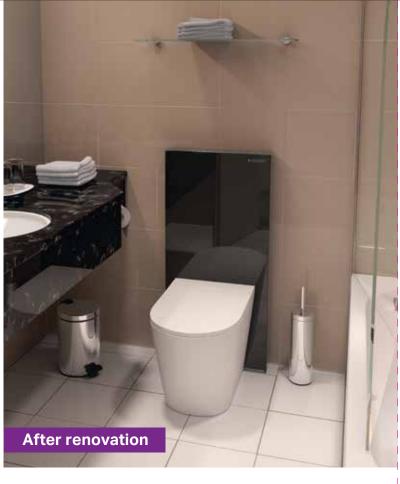

The Geberit Monolith Puro is the perfect choice for renovating a bathroom. It is a time-saving and cost-effective solution. In only a few hours the bathroom can be used again as neither the wall or floor tiles will be affected – the Monolith Puro takes care of that and the result is outstanding.

The installation of the Geberit Monolith Puro is a simple, quick and clean solution for renovations. The walls do not need to be hacked and existing water and drainage connections can be used, so work is kept to a minimum.