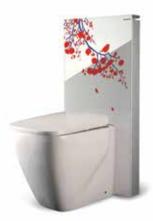

# **Question of taste**

It is up to you to choose from 8 different colour and pattern options. Personalise your bathroom the way you want.

# **Range of colours**

Blossom

Deep sea

Nude

Ocean breeze