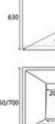

ith Water Outlet System No Plumbing Needed



Customisable Edges, Sizes, Holes & Seat No Masonry Needed

#### **Options Available:**

Features: fa





Dimensions:





900/1000/1100









#### **Options Available:**



without



customise











#### **Options Available:**











Mini Bathtub Series Available from 80cm



Pre-Fitted With Water Outlet System No Plumbing Needed



Customisable Edges, Sizes, Holes & Seat No Masonry Needed

#### **Options Available:**

A with seat or B without seat Features:

Dimensions :











**≤1.2m** Mini Bathtub Series Available from 80cm



Pre-Fitted With Water Outlet System No Plumbing Needed



Customisable Edges, Sizes, Holes & Seat No Masonry Needed

#### **Options Available:**



Dimensions:

& border width









Skirting









# Creating Affordable Luxurious Bathrooms

#### BATHWORLD PTE LTD

201 HENDERSON ROAD , #03-05 APEX@HENDERSON SINGAPORE 159545 Tel: +65 6352 2202