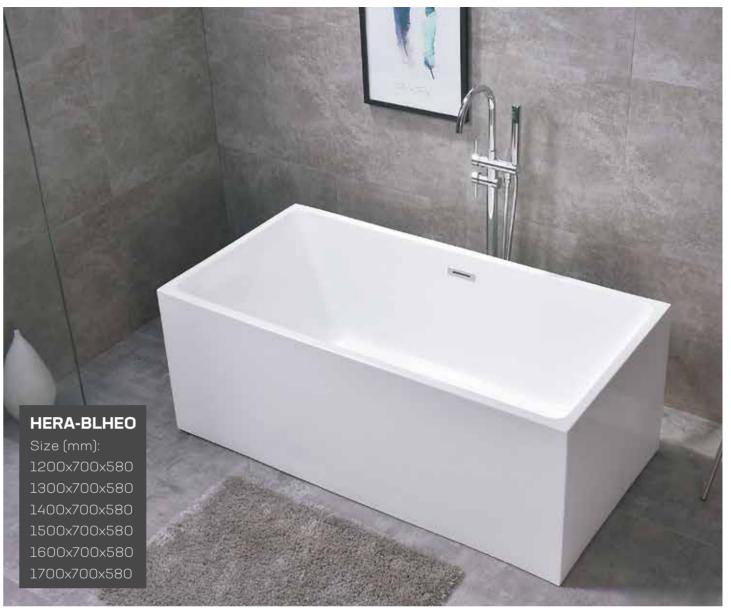

HERA

#### Dimensions:

Pre-Fitted With Water Outlet System No Plumbing Needed

Customisable Edges, Sizes, Holes & Seat No Masonry Needed