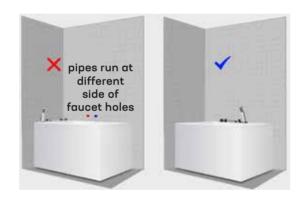

# Common Problem 2:

When the existing position of piping is not the same as the bathtub's preset faucet holes. Need to re-run piping to accomodate to the bathtub.

## Customisable Position of Faucet Holes Eliminates Re-piping Works

HERA bathtub's position of faucet holes can be customised according to location of pipes.