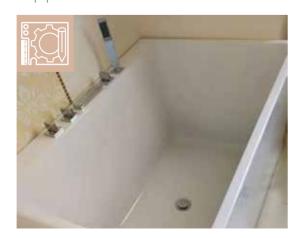

## Customisable Position of Faucet Holes Eliminates Re-piping Works

HERA bathtub's position of faucet holes can be customised according to location of pipes.