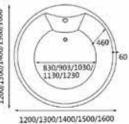

#### **Options Available:**

A with seat or B without seat Features:

Dimensions :

**≤1.2m** Mini Bathtub Series Available from 80cm

Pre-Fitted With Water Outlet System No Plumbing Needed

Customisable Edges, Sizes, Holes & Seat No Masonry Needed