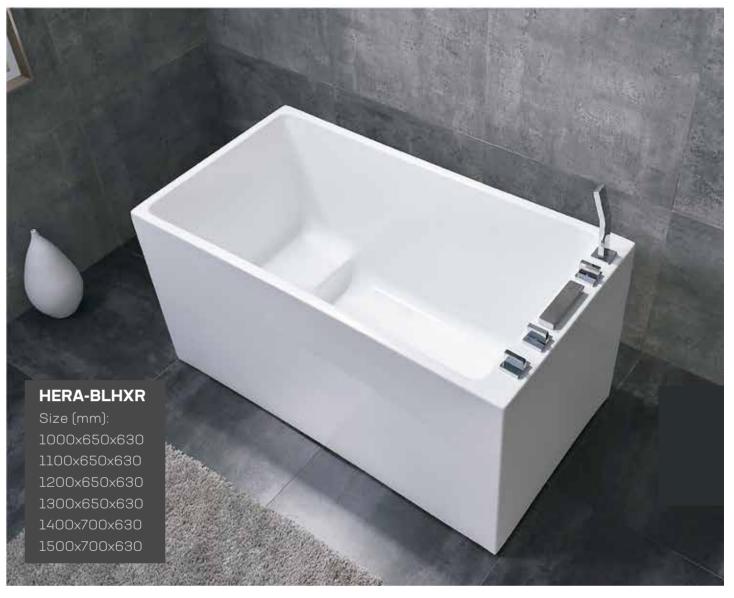

#### Dimensions:

Pre-Fitted With Water Outlet System No Plumbing Needed

Customisable Edges, Sizes, Holes & Seat No Masonry Needed

#### Dimensions:

#### Dimensions:

without

Mini Bathtub Series
Available from 80cm

Pre-Fitted With Water Outlet System No Plumbing Needed

Customisable Edges, Sizes, Holes & Seat No Masonry Needed