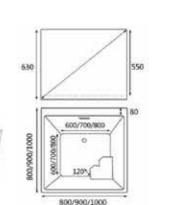

#### Dimensions:

#### **Options Available:**

Dimensions:

& border width

Skirting