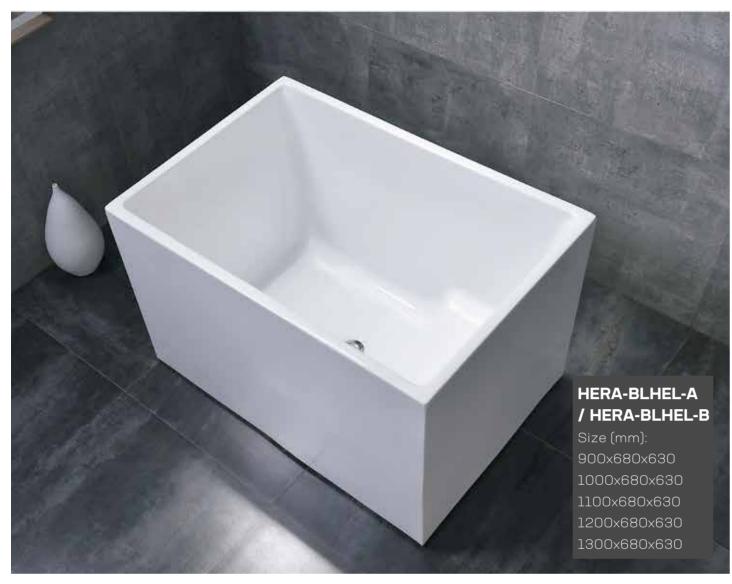

#### Dimensions:

Pre-Fitted With Water Outlet System No Plumbing Needed

Customisable Edges, Sizes, Holes & Seat No Masonry Needed