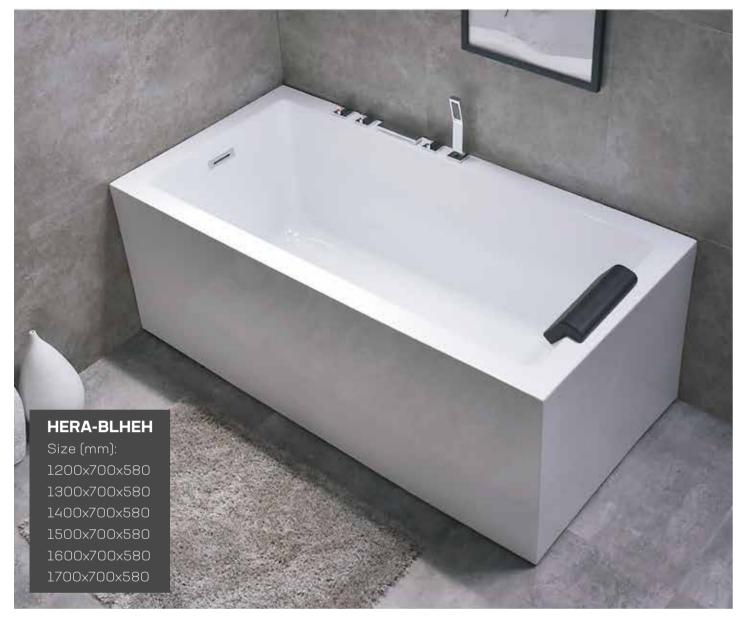

#### Dimensions:

Pre-Fitted With Water Outlet System No Plumbing Needed

Customisable Edges, Sizes, Holes & Seat No Masonry Needed