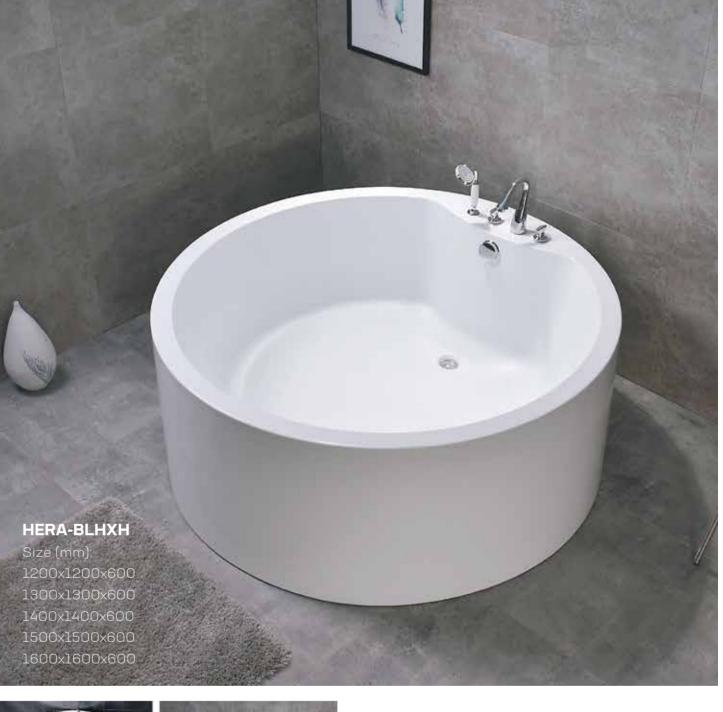

HERA

#### Dimensions:

Pre-Fitted With Water Outlet System No Plumbing Needed

Customisable Edges, Sizes, Holes & Seat No Masonry Needed

#### Dimensions: