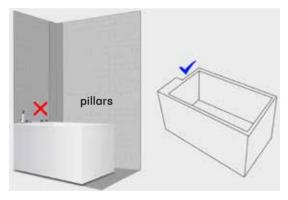

# Common Problem 1:

Irregular wall surfaces, pillars, ledges and such imposed a need to construct tiling to accommodate the bathtub.

### Customisable Bathtub Skirting Eliminates Masonry Works

HERA's bathtub skirting can be customised to fit accordingly to measurement of any protusions. This eases any future maintenance necessary.