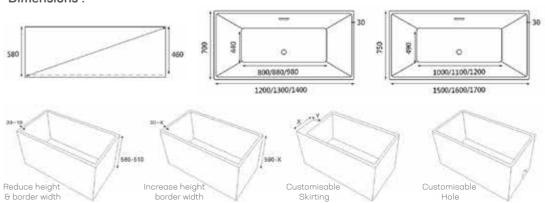

#### Dimensions:

Pre-Fitted With Water Outlet System No Plumbing Needed

Customisable Edges, Sizes, Holes & Seat No Masonry Needed

#### Dimensions:

#### Dimensions:

without

Mini Bathtub Series
Available from 80cm

Pre-Fitted With Water Outlet System No Plumbing Needed

Customisable Edges, Sizes, Holes & Seat No Masonry Needed

#### **Options Available:**

Dimensions:

& border width

Skirting