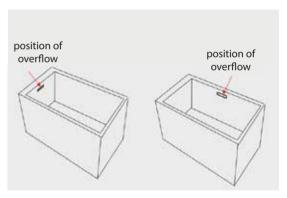

# Common Problem 4:

Need to re-run piping when the bathtub's overflow position clashes with the piping position for faucets.

#### **Customisable Position for Overflow**

HERA's bathtub allows customisation to change the preferred side for the position of faucets and overflow to accommodate to the existing piping position.

Pre-Fitted With Water Outlet System No Plumbing Needed