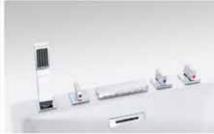

## Customisable Position of Faucet Holes Eliminates Re-piping Works

HERA bathtub's position of faucet holes can be customised according to location of pipes.

#### **Customisable Position for Overflow**

HERA's bathtub allows customisation to change the preferred side for the position of faucets and overflow to accommodate to the existing piping position.

Pre-Fitted With Water Outlet System No Plumbing Needed

#### **Options Available:**

Features:

**BLHEW** with faucet