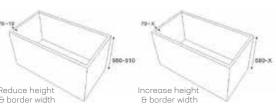

.



#### Customisable Hole For Water Outlet Pipe At Desired Position

HERA's bathtub comes with pre-fixed flexible hose water outlet to conveniently plug into the floor trap. Holes can be customised when floor trap position is out of bathtub area.



# Common Problem 4:

Need to re-run piping when the bathtub's overflow position clashes with the piping position for faucets.



#### **Customisable Position for Overflow**

HERA's bathtub allows customisation to change the preferred side for the position of faucets and overflow to accommodate to the existing piping position.











Pre-Fitted With Water Outlet System No Plumbing Needed



Customisable Edges, Sizes, Holes & Seat No Masonry Needed

#### **Options Available:**





temperature control or jacuzzi system



#### Dimensions:















Pre-Fitted With Water Outlet System No Plumbing Needed



Customisable Edges, Sizes, Holes & Seat No Masonry Needed

#### **Options Available:**

#### Dimensions:











#### **Options Available:**

Features:

**BLHEW** with faucet





#### Dimensions:













Pre-Fitted With Water Outlet System No Plumbing Needed



Customisable Edges, Sizes, Holes & Seat No Masonry Needed

#### **Options Available:**

Features:













#### Dimensions:









without











Mini Bathtub Series
Available from 80cm



Pre-Fitted With Water Outlet System No Plumbing Needed



Customisable Edges, Sizes, Holes & Seat No Masonry Needed

#### **Options Available:**

Features: fa





Dimensions:





900/1000/1100









#### **Options Available:**



without



customise