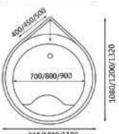

s Available:**





temperature control or jacuzzi system



#### Dimensions:















Pre-Fitted With Water Outlet System No Plumbing Needed



Customisable Edges, Sizes, Holes & Seat No Masonry Needed

#### **Options Available:**

#### Dimensions:











#### **Options Available:**

Features:

**BLHEW** with faucet





#### Dimensions:













Pre-Fitted With Water Outlet System No Plumbing Needed



Customisable Edges, Sizes, Holes & Seat No Masonry Needed

#### **Options Available:**

Features:













#### Dimensions:









without











Mini Bathtub Series
Available from 80cm



Pre-Fitted With Water Outlet System No Plumbing Needed



Customisable Edges, Sizes, Holes & Seat No Masonry Needed

#### **Options Available:**

Features: fa





Dimensions:





900/1000/1100









#### **Options Available:**



without



customise











#### **Options Available:**











Mini Bathtub Series Available from 80cm



Pre-Fitted With Water Outlet System No Plumbing Needed



Customisable Edges, Sizes, Holes & Seat No Masonry Needed

#### **Options Available:**

A with seat or B without seat Features:

Dimensions :











**≤1.2m** Mini Bathtub Series Available from 80cm



Pre-Fitted With Water Outlet System No Plumbing Needed



Customisable Edges, Sizes, Holes & Seat No Masonry Needed

#### **Options Available:**



Dimensions:

& border width









Skirting









# Creating Affordable Luxurious Bathrooms

#### BATHWORLD PTE LTD

201 HENDERSON ROAD , #03-05 APEX@HENDERSON SINGAPORE 159545 Tel: +65 6352 2202