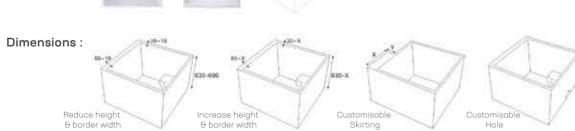

#### Dimensions:

Pre-Fitted With Water Outlet System No Plumbing Needed

Customisable Edges, Sizes, Holes & Seat No Masonry Needed

#### Dimensions:

#### Dimensions:

without

Mini Bathtub Series
Available from 80cm

Pre-Fitted With Water Outlet System No Plumbing Needed

Customisable Edges, Sizes, Holes & Seat No Masonry Needed

#### **Options Available:**

Dimensions:

& border width

Skirting