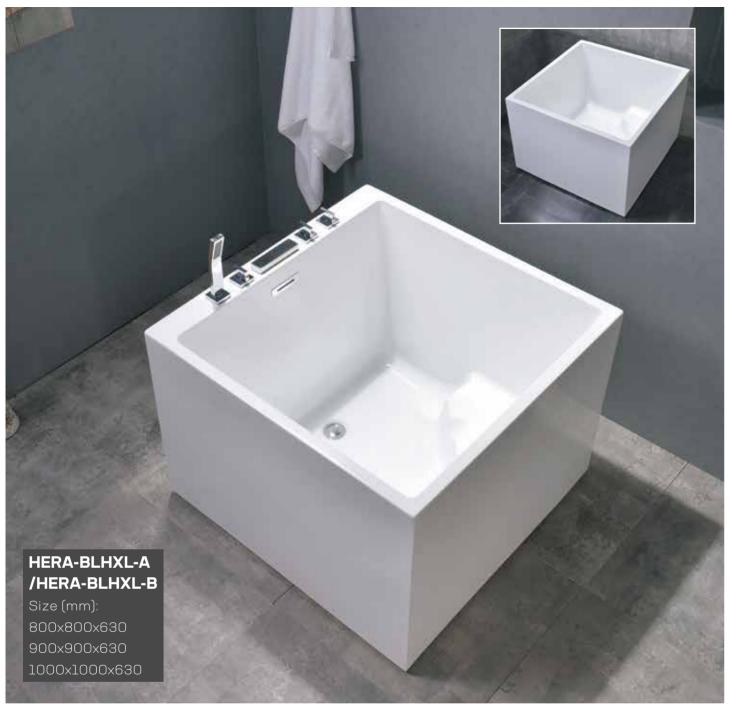

#### **Options Available:**

A with seat or B without seat Features:

Dimensions :

**≤1.2m** Mini Bathtub Series Available from 80cm

Pre-Fitted With Water Outlet System No Plumbing Needed

Customisable Edges, Sizes, Holes & Seat No Masonry Needed