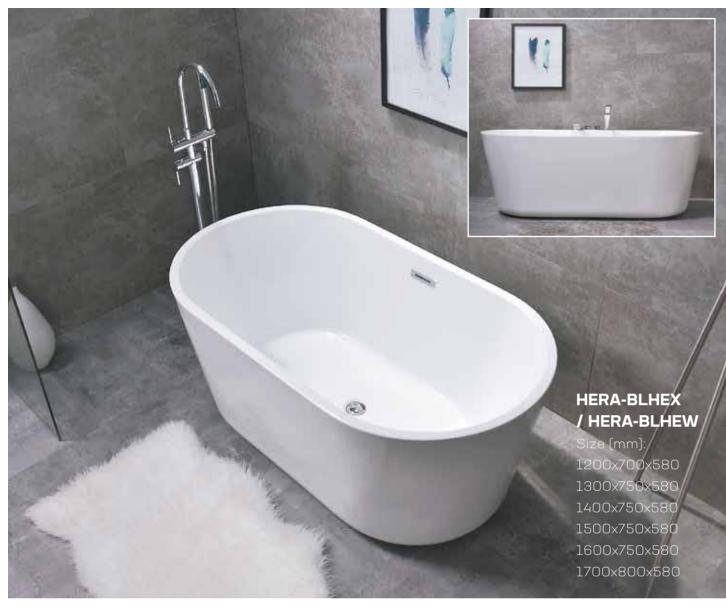

s can be customised when floor trap position is out of bathtub area.



# Common Problem 4:

Need to re-run piping when the bathtub's overflow position clashes with the piping position for faucets.



#### **Customisable Position for Overflow**

HERA's bathtub allows customisation to change the preferred side for the position of faucets and overflow to accommodate to the existing piping position.











Pre-Fitted With Water Outlet System No Plumbing Needed



Customisable Edges, Sizes, Holes & Seat No Masonry Needed

#### **Options Available:**





temperature control or jacuzzi system



#### Dimensions:















Pre-Fitted With Water Outlet System No Plumbing Needed



Customisable Edges, Sizes, Holes & Seat No Masonry Needed

#### **Options Available:**

#### Dimensions:











#### **Options Available:**

Features:

**BLHEW** with faucet





#### Dimensions:













Pre-Fitted With Water Outlet System No Plumbing Needed



Customisable Edges, Sizes, Holes & Seat No Masonry Needed

#### **Options Available:**

Features:













#### Dimensions:









without











Mini Bathtub Series
Available from 80cm



Pre-Fitted With Water Outlet System No Plumbing Needed



Customisable Edges, Sizes, Holes & Seat No Masonry Needed

#### **Options Available:**

Features: fa





Dimensions:





900/1000/1100









#### **Options Available:**



without



customise











#### **Options Available:**











Mini Bathtub Series Available from 80cm



Pre-Fitted With Water Outlet System No Plumbing Needed



Customisable Edges, Sizes, Hole