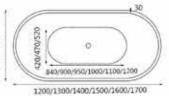

ed to re-run piping when the bathtub's overflow position clashes with the piping position for faucets.



#### **Customisable Position for Overflow**

HERA's bathtub allows customisation to change the preferred side for the position of faucets and overflow to accommodate to the existing piping position.











Pre-Fitted With Water Outlet System No Plumbing Needed



Customisable Edges, Sizes, Holes & Seat No Masonry Needed

#### **Options Available:**





temperature control or jacuzzi system



#### Dimensions:















Pre-Fitted With Water Outlet System No Plumbing Needed



Customisable Edges, Sizes, Holes & Seat No Masonry Needed

#### **Options Available:**

#### Dimensions:











#### **Options Available:**

Features:

**BLHEW** with faucet





#### Dimensions:













Pre-Fitted With Water Outlet System No Plumbing Needed



Customisable Edges, Sizes, Holes & Seat No Masonry Needed

#### **Options Available:**

Features:













#### Dimensions:









without











Mini Bathtub Series
Available from 80cm



Pre-Fitted With Water Outlet System No Plumbing Needed



Customisable Edges, Sizes, Holes & Seat No Masonry Needed

#### **Options Available:**

Features: fa





Dimensions:





900/1000/1100









#### **Options Available:**



without



customise











#### **Options Available:**











Mini Bathtub Series Available from 80cm



Pre-Fitted With Water Outlet System No Plumbing Needed



Customisable Edges, Sizes, Holes & Seat No Masonry Needed

#### **Options Available:**

A with seat or B without seat Features