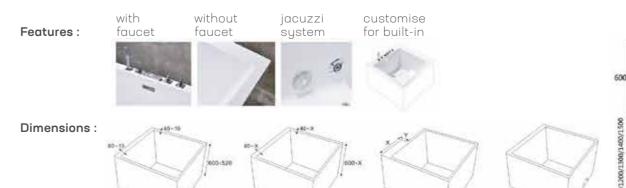

#### **Options Available:**

temperature control or jacuzzi system

#### **Options Available:**

Features:

**BLHEW** with faucet