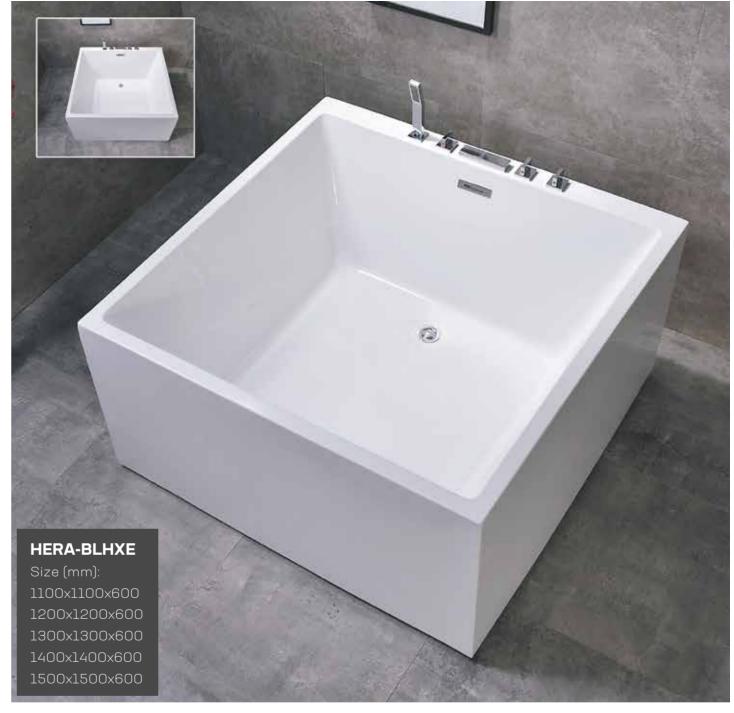

#### Dimensions:

Pre-Fitted With Water Outlet System No Plumbing Needed

Customisable Edges, Sizes, Holes & Seat No Masonry Needed