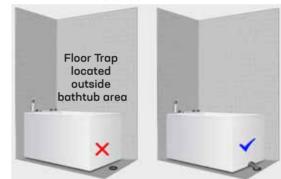

# Common Problem 3:

Needs to run underground piping to floor trap and when floor trap position is not within bathtub area.

#### Customisable Hole For Water Outlet Pipe At Desired Position

HERA's bathtub comes with pre-fixed flexible hose water outlet to conveniently plug into the floor trap. Holes can be customised when floor trap position is out of bathtub area.