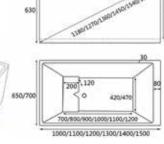

#### Dimensions:

without

Mini Bathtub Series
Available from 80cm

Pre-Fitted With Water Outlet System No Plumbing Needed

Customisable Edges, Sizes, Holes & Seat No Masonry Needed

#### **Options Available:**

Features: fa

Dimensions:

900/1000/1100