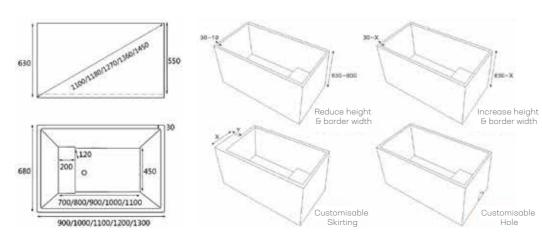

### Customisable Bathtub Skirting Eliminates Masonry Works

HERA's bathtub skirting can be customised to fit accordingly to measurement of any protusions. This eases any future maintenance necessary.

#### **Options Available:**

Dimensions:

& border width

Skirting