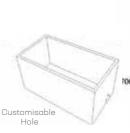

# Common Problem 3:

Needs to run underground piping to floor trap and when floor trap position is not within bathtub area.

#### Customisable Hole For Water Outlet Pipe At Desired Position

HERA's bathtub comes with pre-fixed flexible hose water outlet to conveniently plug into the floor trap. Holes can be customised when floor trap position is out of bathtub area.