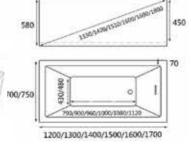

#### Dimensions:

Pre-Fitted With Water Outlet System No Plumbing Needed

Customisable Edges, Sizes, Holes & Seat No Masonry Needed

#### Dimensions:

#### Dimensions:

without

Mini Bathtub Series
Available from 80cm

Pre-Fitted With Water Outlet System No Plumbing Needed

Customisable Edges, Sizes, Holes & Seat No Masonry Needed