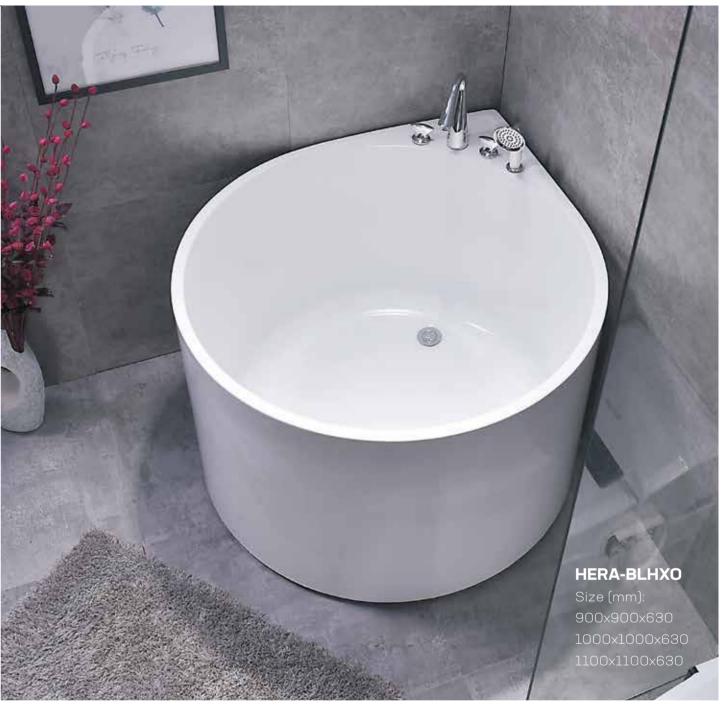

for the position of faucets and overflow to accommodate to the existing piping position.











Pre-Fitted With Water Outlet System No Plumbing Needed



Customisable Edges, Sizes, Holes & Seat No Masonry Needed

#### **Options Available:**





temperature control or jacuzzi system



#### Dimensions:















Pre-Fitted With Water Outlet System No Plumbing Needed



Customisable Edges, Sizes, Holes & Seat No Masonry Needed

#### **Options Available:**

#### Dimensions:











#### **Options Available:**

Features:

**BLHEW** with faucet





#### Dimensions:













Pre-Fitted With Water Outlet System No Plumbing Needed



Customisable Edges, Sizes, Holes & Seat No Masonry Needed

#### **Options Available:**

Features:













#### Dimensions:









without











Mini Bathtub Series
Available from 80cm



Pre-Fitted With Water Outlet System No Plumbing Needed



Customisable Edges, Sizes, Holes & Seat No Masonry Needed

#### **Options Available:**

Features: fa





Dimensions:





900/1000/1100









#### **Options Available:**



without



customise











#### **Options Available:**











Mini Bathtub Series Available from 80cm



Pre-Fitted With Water Outlet System No Plumbing Needed



Customisable Edges, Sizes, Holes & Seat No Masonry Needed

#### **Options Available:**

A with seat or B without seat Features:

Dimensions :











**≤1.2m** Mini Bathtub Series Available from 80cm



Pre-Fitted With Water Outlet System No Plumbing Needed



Customisable Edges, Sizes, Holes & Seat No Masonry Needed

#### **Options Avai