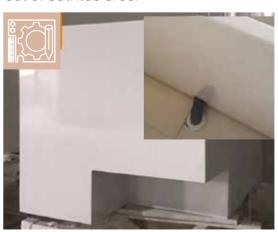

#### Customisable Hole For Water Outlet Pipe At Desired Position

HERA's bathtub comes with pre-fixed flexible hose water outlet to conveniently plug into the floor trap. Holes can be customised when floor trap position is out of bathtub area.