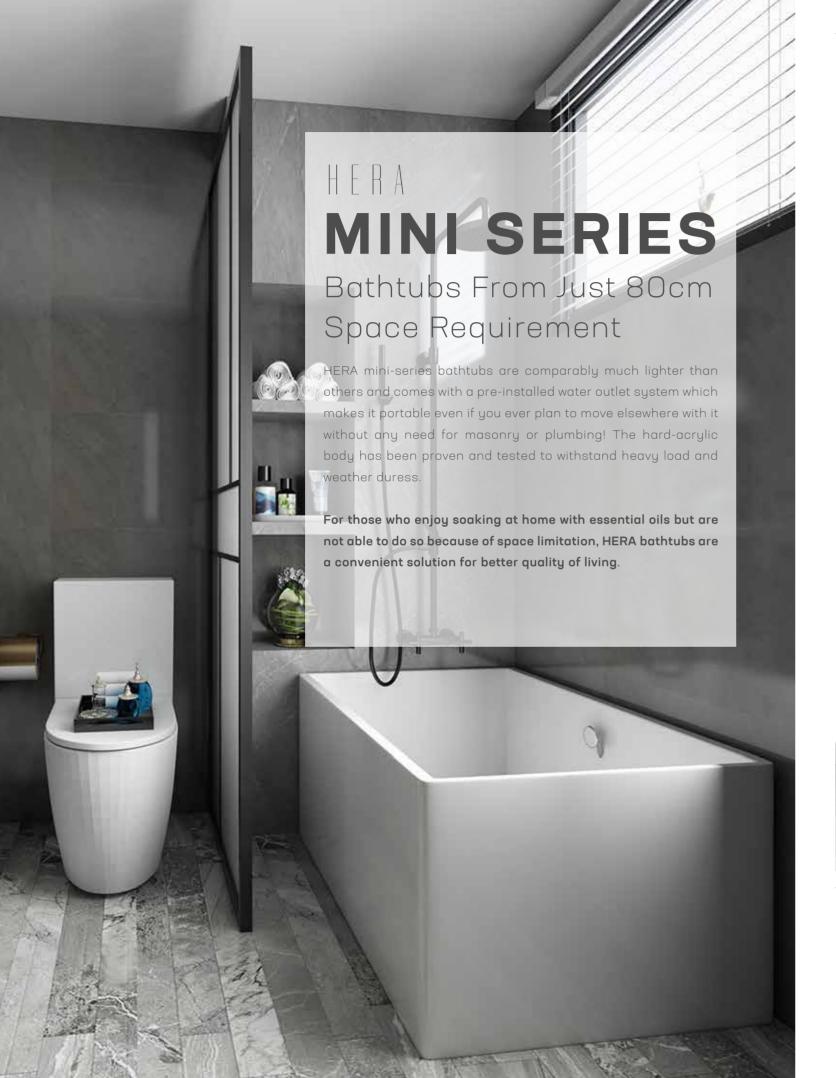

HERA

# CUSTOMISABLE BATHTUB SOLUTION

FIRSTEVER PLUG & PLAY BATHTUB COLLECTION

Mini Bathtub Series
Available from 80cm

Pre-Fitted With Water Outlet System No Plumbing Needed

Customisable Edges, Sizes, Holes & Seat No Masonry Needed