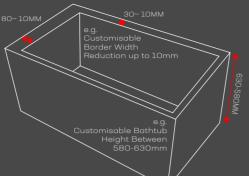

#### Dimensions:

Pre-Fitted With Water Outlet System No Plumbing Needed

Customisable Edges, Sizes, Holes & Seat No Masonry Needed

#### Dimensions:

#### Dimensions:

without

Mini Bathtub Series
Available from 80cm

Pre-Fitted With Water Outlet System No Plumbing Needed

Customisable Edges, Sizes, Holes & Seat No Masonry Needed

#### **Options Available:**

Dimensions:

& border width

Skirting