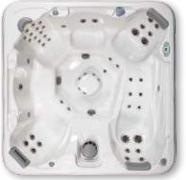

# DELUXE CLASS

The most discriminating buyers choose and buy South Seas because of the aesthetic appeal and attractive features not found in other spas. Our Deluxe spa offers several features, the pillowfall, neck/shoulder jet massager and LED lighting. By choosing other options, such a stereo system or rail lighting, you can make this spa your own private getaway.

# DELUXE CLASS

Features

Pillowfall

DynaStar LED Lighting

Kingwood Cabinets

850 B / L

853 DL

| 7 / 6 seats                         | 5 seats                             |
|-------------------------------------|-------------------------------------|
| 50 jets                             | 53 jets                             |
| 91 x 91 x 36 in   231 x 231 x 91 cm | 91 x 91 x 36 in   231 x 231 x 91 cm |
| (2) 6.0 BHP pumps                   | (2) 6.0 BHP pumps                   |
| 803 lbs   364 kg                    | 803 lbs   364 kg                    |
| 450 gl   1,703 lt                   | 450 gl   1,703 lt                   |