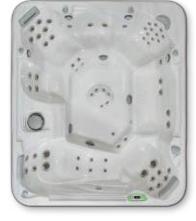

# DELUXE CLASS

Features

Pillowfall

DynaStar LED Lighting

Kingwood Cabinets

850 B / L

853 DL

| 7 / 6 seats                         | 5 seats                             |
|-------------------------------------|-------------------------------------|
| 50 jets                             | 53 jets                             |
| 91 x 91 x 36 in   231 x 231 x 91 cm | 91 x 91 x 36 in   231 x 231 x 91 cm |
| (2) 6.0 BHP pumps                   | (2) 6.0 BHP pumps                   |
| 803 lbs   364 kg                    | 803 lbs   364 kg                    |
| 450 gl   1,703 lt                   | 450 gl   1,703 lt                   |

860 B / L

7 / 6 seats 60 jets 91 x 91 x 36 in | 231 x 231 x 91 cm (1) 6.0, (1) 4.8, (1) 3.0 BHP pumps 803 lbs | 364 kg 450 gl | 1,703 lt

965 L

8 seats 65 jets 108 x 91 x 36 in | 274 x 231 x 91 cm (1) 6.0, (1) 4.8, (1) 3.0 BHP pumps 967 lbs | 439 kg 550 gl | 2,082 lt