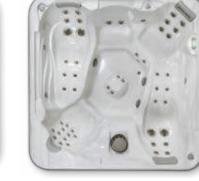

627 C

| 3 seats                          |  |
|----------------------------------|--|
| 27 jets                          |  |
| x 72 x 32 in   183 x 183 x 81 cm |  |
| (1) 6.0 BHP pump                 |  |
| 350 lbs   159 kg                 |  |
| 200 gl   757 lt                  |  |

72

627 M

 5 seats

 27 jets

 78 D x 36 in | 198 x 91 cm

 (1) 6.0 BHP pump

 502 lbs | 228 kg

 275 gl | 1,040 lt