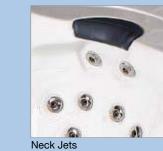

# FEATURES

- Warranty
   Lifetime Structure
- 3 Year Surface
- 3 Year Parts and Plumbing
- 3 Year Electrical
- 1 Year Cabinet
- Stainless Steel Jets
   Provides a full-body massage including
   an ultimate neck massage.
- ArcticPac Insulation with ABS Bottom This doubled-layered insulation features reflective bubble-foil lining, a coat of Icynene<sup>®</sup> foam, and a rigid ABS base for ultimate protection.
- **12V Spa Light** Illuminates your spa from a central point.