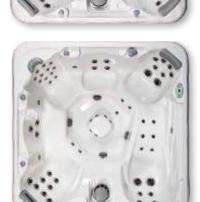

532 L

743 D

5 seats

43 jets

84 x 68 x 36 in | 213 x 173 x 91 cm

(2) 4.8 BHP pumps

502 lbs | 228 kg

315 gl | 1,192 lt

748 B / 748 L

| 7 / 6 seats                      | -  |
|----------------------------------|----|
| 48 jets                          |    |
| 84 x 84 x 36 in   213 x 213 x 91 | cm |
| (2) 4.8 BHP pumps                |    |
| 726 lbs   329 kg                 |    |
| 360 gl   1,363 lt                |    |