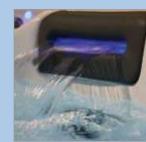

# **AOP**<sup>™</sup> WATER PURIFICATION

# **HOW IT WORKS**

- Filtered water is cycled through the Pump and then enters the AOP Unit through the injector, drawing Ozone and Hydroxyls from the chamber. The static mixer combines water, Ozone and Hydroxyls.
- 2 Air enters unit where the UV Bulb\* converts it to Ozone and Hydroxyls.
- Water irradiated by Germicidal UVC converts ozone to Hydroxyl Radicals through Advanced Oxidation Processing. Contaminants are destroyed by intense Germicidal UVC, Ozone, and Hydroxyl Radicals.
- Water exits the unit and flows into the spa resulting in clean and Purified spa water.