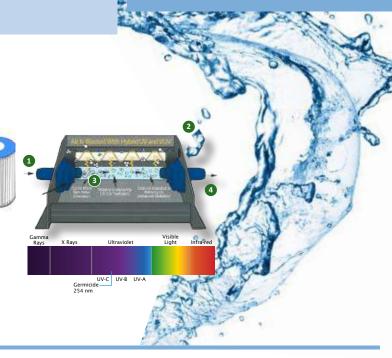

# **AOP**<sup>™</sup> WATER PURIFICATION

# **HOW IT WORKS**

- Filtered water is cycled through the Pump and then enters the AOP Unit through the injector, drawing Ozone and Hydroxyls from the chamber. The static mixer combines water, Ozone and Hydroxyls.
- 2 Air enters unit where the UV Bulb\* converts it to Ozone and Hydroxyls.
- Water irradiated by Germicidal UVC converts ozone to Hydroxyl Radicals through Advanced Oxidation Processing. Contaminants are destroyed by intense Germicidal UVC, Ozone, and Hydroxyl Radicals.
- Water exits the unit and flows into the spa resulting in clean and Purified spa water.

\* 12,000 hour rated