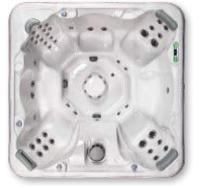

# STANDARD CLASS

South Seas Spas, whether you choose the Standard or Deluxe model, both are as committed to quality as they are to efficiency. Even the most basic package will let your stress melt as you are massaged with warm water powered by stainless steel jets inside maintenancefree cabinetry. You can add a stereo system and mood soothing lights for a custom-made vacation spot in your own backyard retreat.

### STANDARD CLASS Features

Stainless Steel Jets

Ergonomic Design

Kingwood Cabinets

729 B

360 gl | 1,363 lt

7 seats 29 jets 84 x 84 x 36 in | 213 x 213 x 91 cm 84 x 84 x 36 in | 213 x 213 x 91 cm (1) 4.8 BHP pump 726 lbs | 329 kg