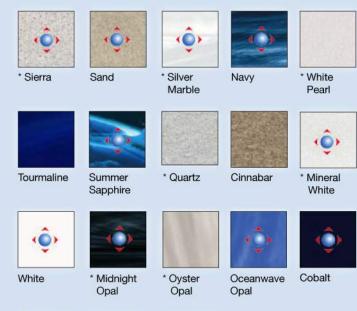

#### ACRYLIC SHELLS

Artesian Spas proudly offers cast acrylic shells with Microban® antimicrobial protection. Safety tested and registered with the Environmental Protection Agency (EPA), Microban® penetrates and disrupts microorganisms' key cellular functions to inhibit the growth of bacteria that cause odor and stains between cleanings.